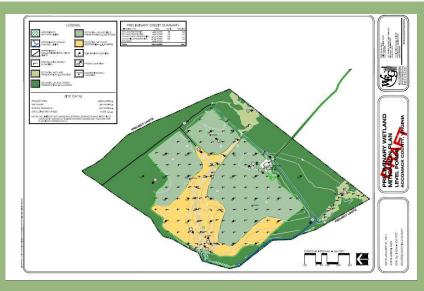

# VARTF – Program Instrument

Virginia Aquatic Resources Trust Fund

| Program Stats through 2015  |       |  |  |  |  |  |  |  |
|-----------------------------|-------|--|--|--|--|--|--|--|
| Number of Approved Projects | 124   |  |  |  |  |  |  |  |
| Number of Staff             | 6.5   |  |  |  |  |  |  |  |
| Funds Accrued               | \$64M |  |  |  |  |  |  |  |
| Funds Allocated             | \$49M |  |  |  |  |  |  |  |